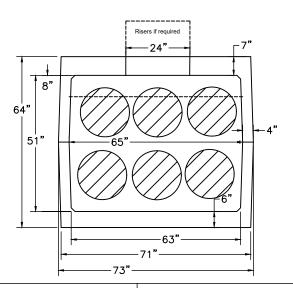

## MITCHELL CONCRETE SPECIALTIES 1500 GALLON CAR WASH TANK M1500H20CW

Mitchell Concrete Specialties 499 US 31 Highway South Alabaster, AL 35007 (205) 663-3652 M1500H20CW Specifications:

Load Rating: H20 Full Capacity: 1795 gallons Concrete: 5000 psi. minimum Tank Weight: 18,250 lbs. **REINFORCING:** #4, #5 bidirectional rebar cage on top and bottom. #5 bent rebar added vertically in top and bottom walls, wrapping tank edges and tied to the top and bottom cage. Tank seam reinforced with double continuous rebar rings. All rebar is grade 60. Concrete mix reinforced with synthetic macro fiber.