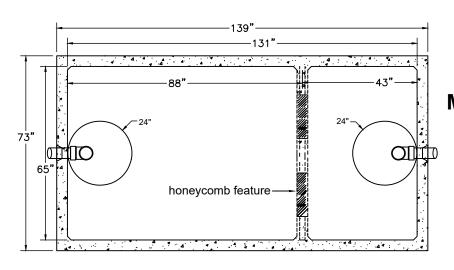

## MITCHELL CONCRETE SPECIALTIES 1500 GALLON CAR WASH TANK M1500H20CW

Mitchell Concrete Specialties 499 US 31 Highway South Alabaster, AL 35007 (205) 663-3652 M1500H20CW Specifications:

Load Rating: H20 Full Capacity: 1795 gallons Concrete: 5000 psi. minimum Tank Weight: 18,250 lbs. **REINFORCING:** #4, #5 bidirectional rebar cage on top and bottom. #5 bent rebar added vertically in top and bottom walls, wrapping tank edges and tied to the top and bottom cage. Tank seam reinforced with double continuous rebar rings. All rebar is grade 60. Concrete mix reinforced with synthetic macro fiber.