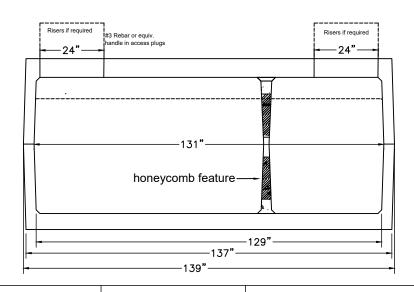

## MITCHELL CONCRETE SPECIALTIES 1500 GALLON CAR WASH TANK M1500H20CW

Mitchell Concrete Specialties 499 US 31 Highway South Alabaster, AL 35007 (205) 663-3652 M1500H20CW Specifications:

Load Rating: H20 Full Capacity: 1795 gallons Concrete: 5000 psi. minimum Tank Weight: 18,250 lbs. **REINFORCING:** #4, #5 bidirectional rebar cage on top and bottom. #5 bent rebar added vertically in top and bottom walls, wrapping tank edges and tied to the top and bottom cage. Tank seam reinforced with double continuous rebar rings. All rebar is grade 60. Concrete mix reinforced with synthetic macro fiber.